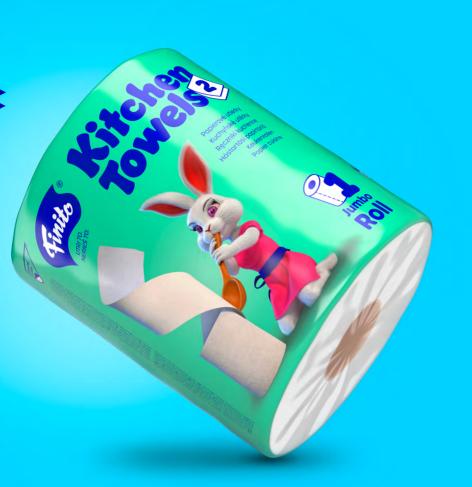

## Kitchen Towels 2

2 ply, 1×300 sheets Material: 100% cellulose

| Rolls per package   | 1  |
|---------------------|----|
| Packages per carton | 6  |
| Cartons per pallet  | 44 |

Finito's inception was driven by a desire to introduce a cheerful and user-friendly product that makes ordinary or even routine tasks a little more pleasant. In today's hectic world of unpredictability and heightened emotions.