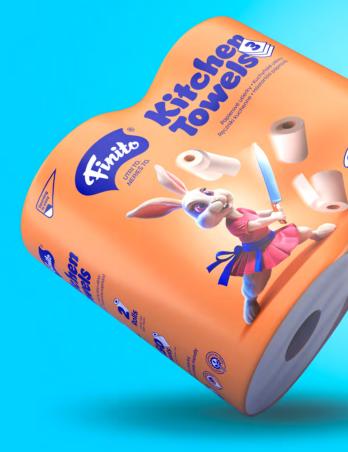

# **Kitchen** Towels

3 ply, 2×50 sheets Material: 100% cellulose

| Rolls per package   | 2  |
|---------------------|----|
| Packages per carton | 12 |
| Cartons per pallet  | 40 |