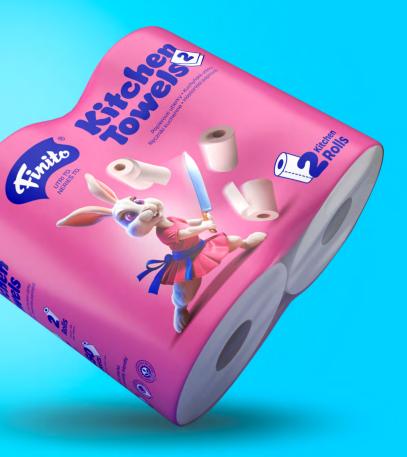

| Rolls per package   | 2  |
|---------------------|----|
| Packages per carton | 2  |
| Cartons per pallet  | 72 |

| 2 ply, 2×150 s<br>Material: 100 |               |
|---------------------------------|---------------|
| Product code                    | 2<br>Rolls    |
| Opening<br>is easy              | 2<br>Ply      |
|                                 | 150<br>Sheets |