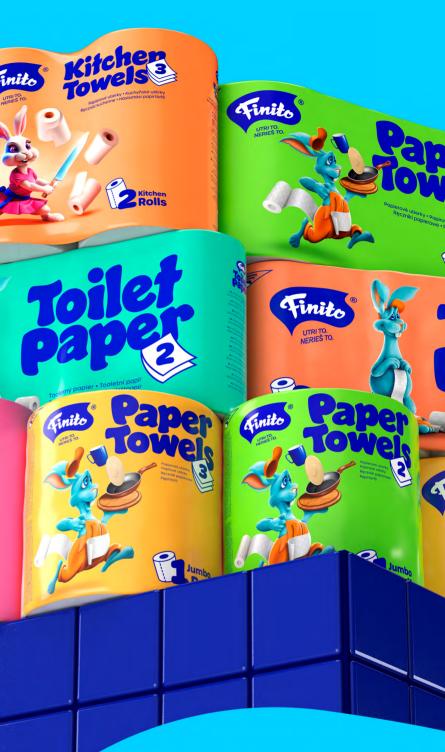

Finito is a new, cheerful, and high-quality brand of kitchen towels and toilet tissue, precision crafted using the finest Italian production technology. This innovative approach combines international standards with the authentic delight of everyday functionality.

### Cheerful, playful, and environmentally friendly