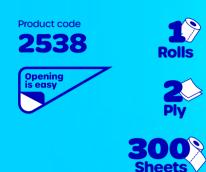

## Kitchen Towels 2

2 ply, 1×300 sheets Material: 100% cellulose

| Rolls per package   | 1  |
|---------------------|----|
| Packages per carton | 6  |
| Cartons per pallet  | 44 |

Finito's inception was driven by a desire to introduce a cheerful and user-friendly product that makes ordinary or even routine tasks a little more pleasant. In today's hectic world of unpredictability and heightened emotions.