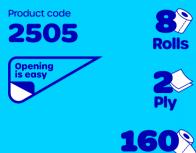

2 ply, 8×160 sheets Material: 100% cellulose

| S | he | e | ts | $\checkmark$ |
|---|----|---|----|--------------|
|   |    |   |    |              |

| Rolls per package   | 8  |
|---------------------|----|
| Packages per carton | 4  |
| Cartons per pallet  | 72 |