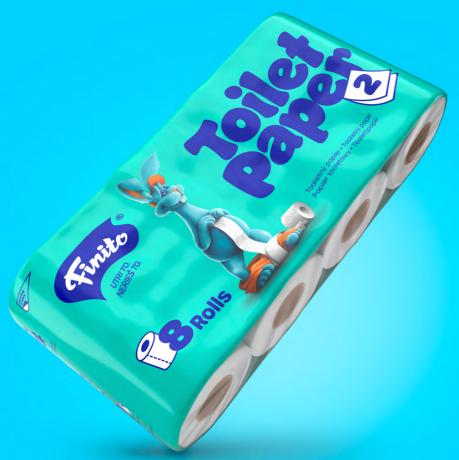

2 ply, 8×160 sheets Material: 100% cellulose

| S | he | e | ts | $\checkmark$ |
|---|----|---|----|--------------|
|   |    |   |    |              |

| Rolls per package   | 8  |
|---------------------|----|
| Packages per carton | 4  |
| Cartons per pallet  | 72 |