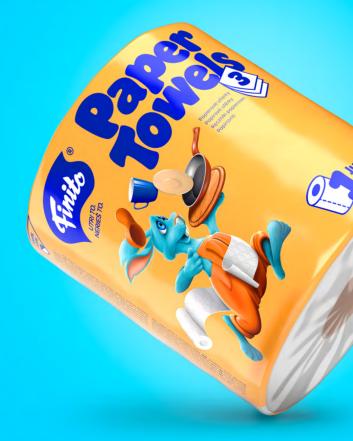

# Kitchen 3 Towels

3 ply, 2×150 sheets Material: 100% cellulose

| Rolls per package   | 2  |
|---------------------|----|
| Packages per carton | 6  |
| Cartons per pallet  | 44 |

| Product code<br>2526<br>Opening<br>is easy | 2)<br>Rolls<br>2) |
|--------------------------------------------|-------------------|
| S                                          | 50                |
| Rolls per package                          | heets             |

**L** Rolls

3 Ply

6 40