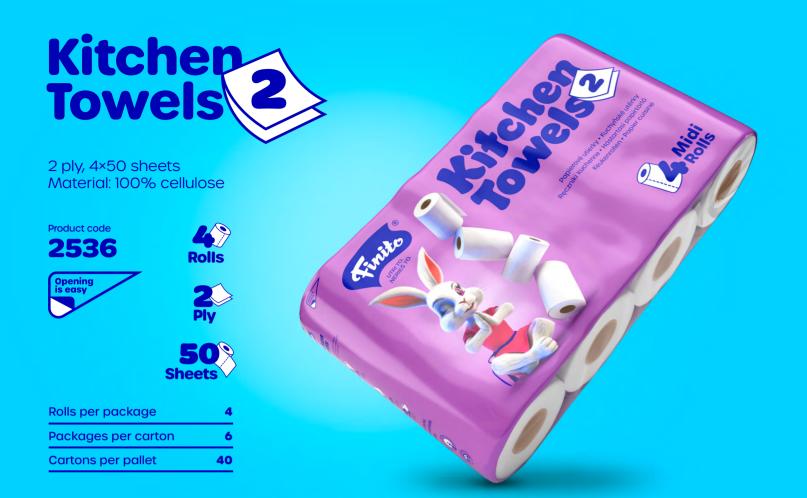

## Kitchen Towels 2

2 ply, 1×300 sheets Material: 100% cellulose

| Rolls per package   | 1  |
|---------------------|----|
| Packages per carton | 6  |
| Cartons per pallet  | 44 |

Finito's inception was driven by a desire to introduce a cheerful and user-friendly product that makes ordinary or even routine tasks a little more pleasant. In today's hectic world of unpredictability and heightened emotions.