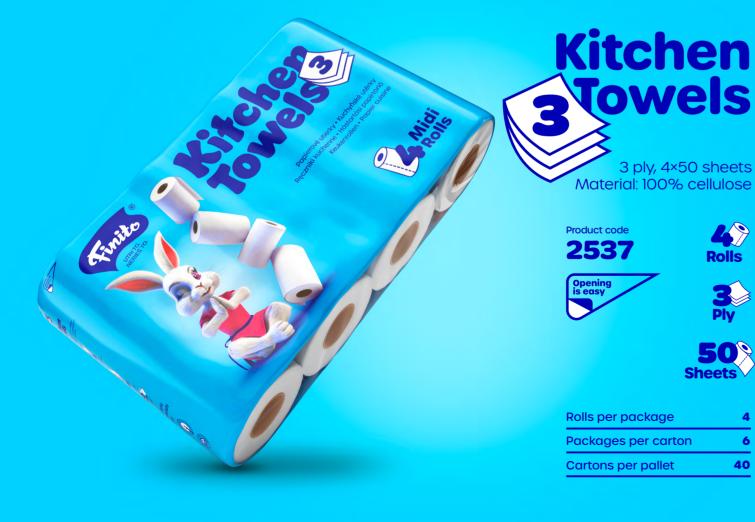

# **Kitchen** Towels

3 ply, 2×50 sheets Material: 100% cellulose

| Rolls per package   | 2  |
|---------------------|----|
| Packages per carton | 12 |
| Cartons per pallet  | 40 |