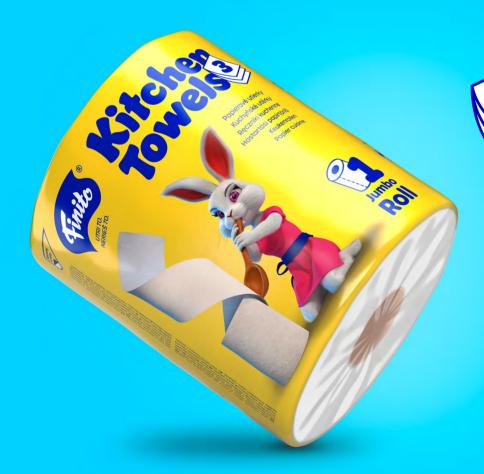

# Kitchen 3 Towels

3 ply, 2×150 sheets Material: 100% cellulose

| Rolls per package   | 2  |
|---------------------|----|
| Packages per carton | 6  |
| Cartons per pallet  | 44 |

| Product code<br>2526<br>Opening<br>is easy | 2)<br>Rolls<br>2) |
|--------------------------------------------|-------------------|
| S                                          | 50                |
| Rolls per package                          | heets             |