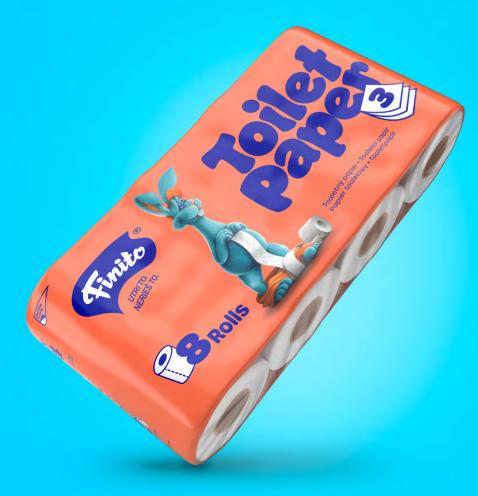

2 ply, 8×160 sheets Material: 100% cellulose

| S | he | e | ts | $\checkmark$ |
|---|----|---|----|--------------|
|   |    |   |    |              |

| Rolls per package   | 8  |
|---------------------|----|
| Packages per carton | 4  |
| Cartons per pallet  | 72 |

| olls per package   | 1  |
|--------------------|----|
| ackages per carton | 6  |
| artons per pallet  | 48 |
|                    |    |

3 ply, 8×160 sheets Material: 100% cellulose

**8** Rolls

| lls per package    | 8  |
|--------------------|----|
| ickages per carton | 4  |
| irtons per pallet  | 72 |