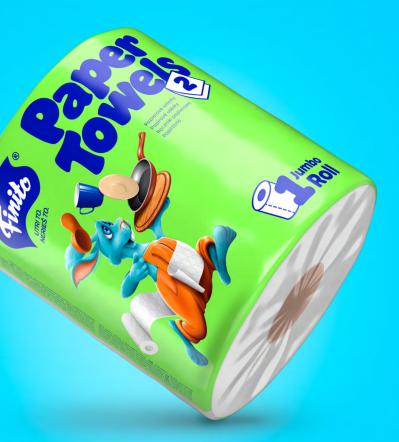

## Kitchen Towels 2

2 ply, 1×300 sheets Material: 100% cellulose

| Rolls per package   | 1  |
|---------------------|----|
| Packages per carton | 6  |
| Cartons per pallet  | 44 |

Finito's inception was driven by a desire to introduce a cheerful and user-friendly product that makes ordinary or even routine tasks a little more pleasant. In today's hectic world of unpredictability and heightened emotions.

Our commitment to environmental protection and strict European norms is unwavering. Above all, Finito's added value lies in its dependability, simplicity, and plain satisfaction with every use.

Finito

Kitchen Towels 2