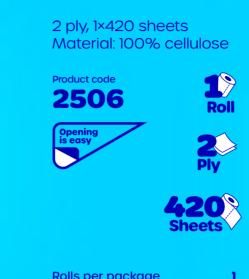

3 ply, 1×420 sheets Material: 100% cellulose

| Rolls per package   | 1  |
|---------------------|----|
| Packages per carton | 6  |
| Cartons per pallet  | 48 |

3 ply, 2×420 sheets Material: 100% cellulose