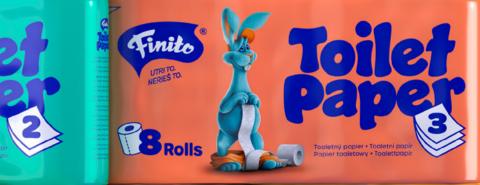

AND FINITO UNDERSTANDS THIS.

WORLD BRAND DESIGN SOCIETY SILVER AWARD

2 ply, 8×160 sheets Material: 100% cellulose

| Rolls per package   | 8  |
|---------------------|----|
| Packages per carton | 4  |
| Cartons per pallet  | 72 |