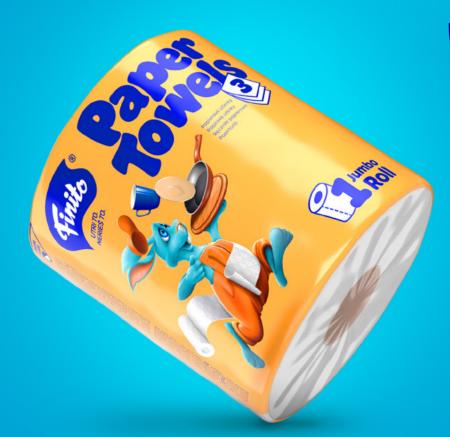

2 ply, 1×420 sheets Material: 100% cellulose

| Rolls per package   | - 1 |  |
|---------------------|-----|--|
| Packages per carton | 6   |  |
| Cartons per pallet  | 48  |  |

3 ply, 8×160 sheets Material: 100% cellulose