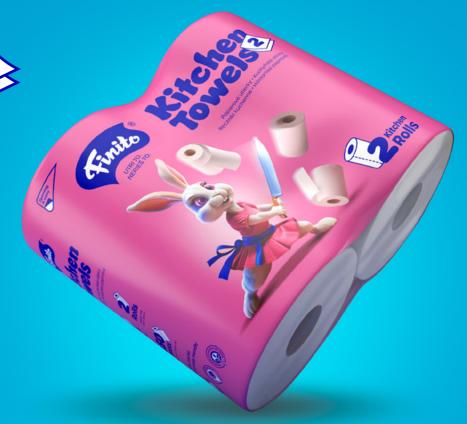

## Paper 3 Towels

3 ply, 2×420 sheets Material: 100% cellulose

| Rolls per package   | 2  |
|---------------------|----|
| Packages per carton | 2  |
| Cartons per pallet  | 72 |

2 ply, 2×150 sheets Material: 100% cellulose

3 ply, 2×150 sheets Material: 100% cellulose

| Rolls per package Packages per carton |   |
|---------------------------------------|---|
|                                       |   |
| Cartons per pallet                    | 4 |