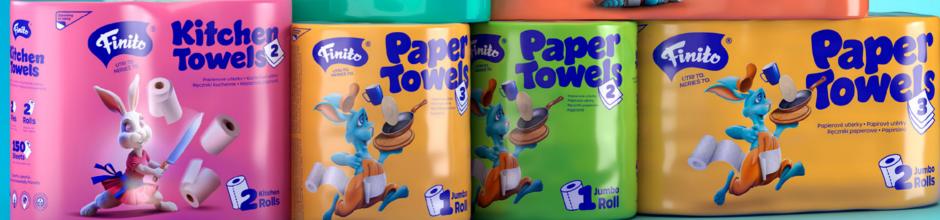

## Paper 3 Towels

3 ply, 2×420 sheets Material: 100% cellulose

| Rolls per package   | 2  |
|---------------------|----|
| Packages per carton | 2  |
| Cartons per pallet  | 72 |

2 ply, 2×150 sheets Material: 100% cellulose

| Rolls per package   | 2  |  |
|---------------------|----|--|
| Packages per carton | 6  |  |
| Cartons per pallet  | 44 |  |

2 ply, 2×420 sheets Material: 100% cellulose

| Rolls per package                       | 2  |  |
|-----------------------------------------|----|--|
| Packages per carton  Cartons per pallet | 2  |  |
|                                         | 72 |  |