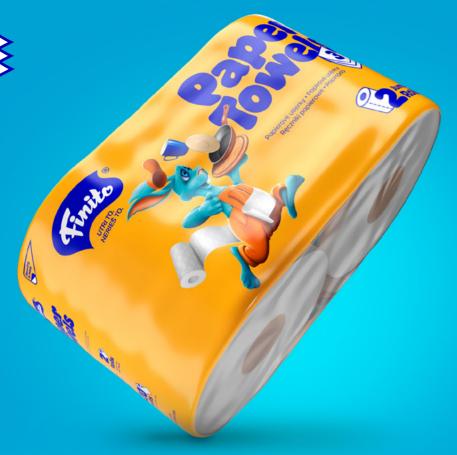

| Rolls per package   | 2  |  |
|---------------------|----|--|
| Packages per carton | 6  |  |
| Cartons per pallet  | 44 |  |

2 ply, 2×420 sheets Material: 100% cellulose

| Rolls per package                       | 2  |  |
|-----------------------------------------|----|--|
| Packages per carton  Cartons per pallet | 2  |  |
|                                         | 72 |  |