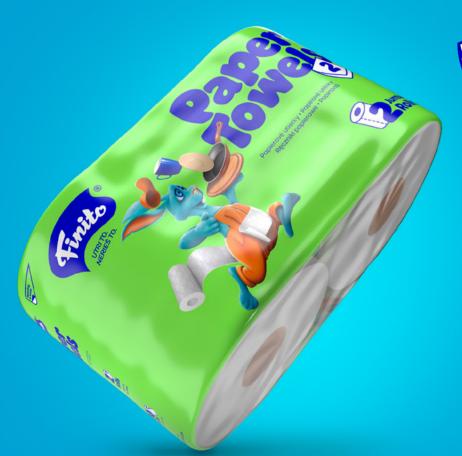

At present, Finito is rolling out two ply and three ply options for both toilet tissue and kitchen paper towels, to help you handlem any household nuisance. We also stand ready to meet the requirements and needs of the European market, and quickly expand our assortment of everyday paper goods with new modifications and packaging.

## Paper 3 Towels

3 ply, 2×420 sheets Material: 100% cellulose

| Rolls per package   | 2  |
|---------------------|----|
| Packages per carton | 2  |
| Cartons per pallet  | 72 |

2 ply, 2×150 sheets Material: 100% cellulose