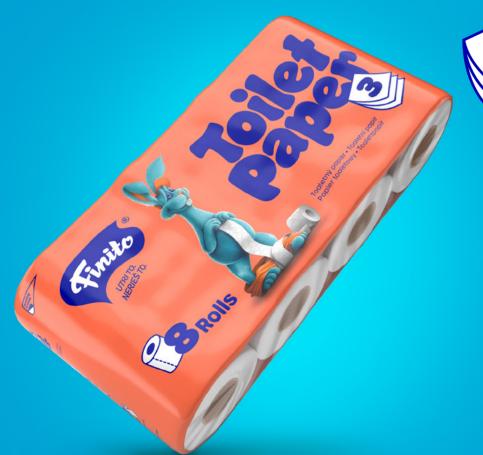

AND FINITO UNDERSTANDS THIS.

WORLD BRAND DESIGN SOCIETY SILVER AWARD

2 ply, 8×160 sheets Material: 100% cellulose

| Rolls per package   | 8  |
|---------------------|----|
| Packages per carton | 4  |
| Cartons per pallet  | 72 |

160° Sheets

| Rolls per package   | 8  |  |
|---------------------|----|--|
| Packages per carton | 4  |  |
| Cartons per pallet  | 72 |  |

3 ply, 1×420 sheets Material: 100% cellulose

| Rolls per package   | 1  |
|---------------------|----|
| Packages per carton | 6  |
| Cartons per pallet  | 48 |
|                     |    |