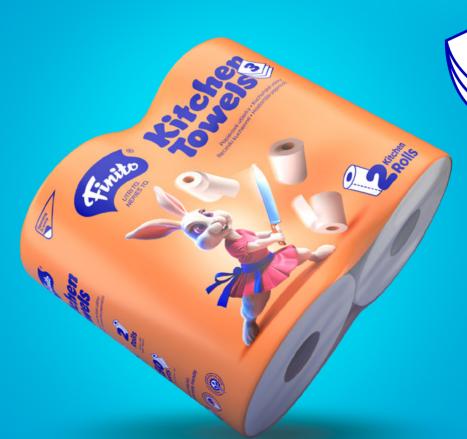

At present, Finito is rolling out two ply and three ply options for both toilet tissue and kitchen paper towels, to help you handlem any household nuisance. We also stand ready to meet the requirements and needs of the European market, and quickly expand our assortment of everyday paper goods with new modifications and packaging.