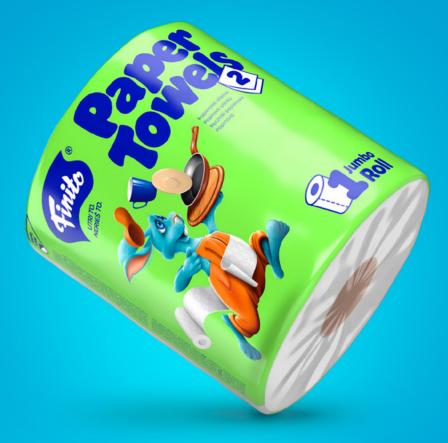

## Paper 3 Towels

3 ply, 2×420 sheets Material: 100% cellulose

| Rolls per package   | 2  |
|---------------------|----|
| Packages per carton | 2  |
| Cartons per pallet  | 72 |

2 ply, 2×150 sheets Material: 100% cellulose

| Rolls per package   | 2  |  |
|---------------------|----|--|
| Packages per carton | 6  |  |
| Cartons per pallet  | 44 |  |

2 ply, 2×420 sheets Material: 100% cellulose

| Rolls per package                       | 2  |  |
|-----------------------------------------|----|--|
| Packages per carton  Cartons per pallet | 2  |  |
|                                         | 72 |  |