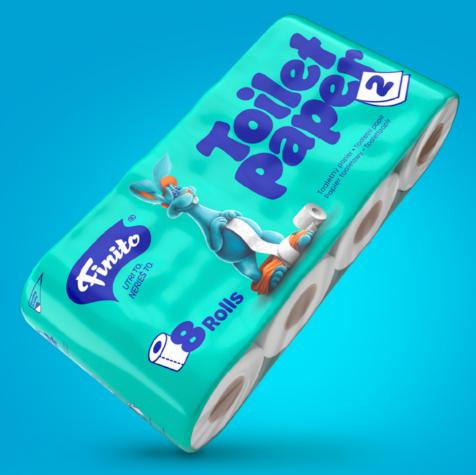

AND FINITO UNDERSTANDS THIS.

WORLD BRAND DESIGN SOCIETY SILVER AWARD

2 ply, 8×160 sheets Material: 100% cellulose

| Rolls per package   | 8  |
|---------------------|----|
| Packages per carton | 4  |
| Cartons per pallet  | 72 |